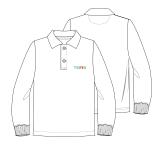

## Physical Education (P.E.) uniform:

The uniform is obligatory for sport and is the same for boys and girls. The P.E. uniform is as listed below:

- Short sleeve round neck T-shirt.
- Joggers.
- Shorts joggers.
- Long sleeve T-shirt.
- Hooded sweatshirt.