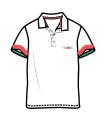

## Physical Education (P.E.) uniform:

The uniform is obligatory for sport and is the same for boys and girls. The P.E. uniform is as listed below:

- Short sleeve round neck T-shirt.
- Joggers.
- Shorts joggers.
- Long sleeve T-shirt.
- Hooded sweatshirt.