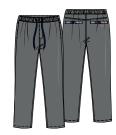

## Physical Education (P.E.) uniform:

The uniform is obligatory for sport and is the same for boys and girls. The P.E. uniform is as listed below:

- Short sleeve round neck T-shirt.
- Joggers.
- Shorts joggers.
- Long sleeve T-shirt.
- Hooded sweatshirt.