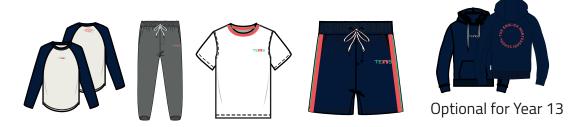

## Physical Education (P.E.) uniform:

The uniform is obligatory for sport and is the same for boys and girls. The P.E. uniform is as listed below:

- Short sleeve round neck T-shirt.
- Joggers.
- Shorts joggers.
- Long sleeve T-shirt.
- Hooded sweatshirt.

Navy or white socks and trainers (no loud colours).